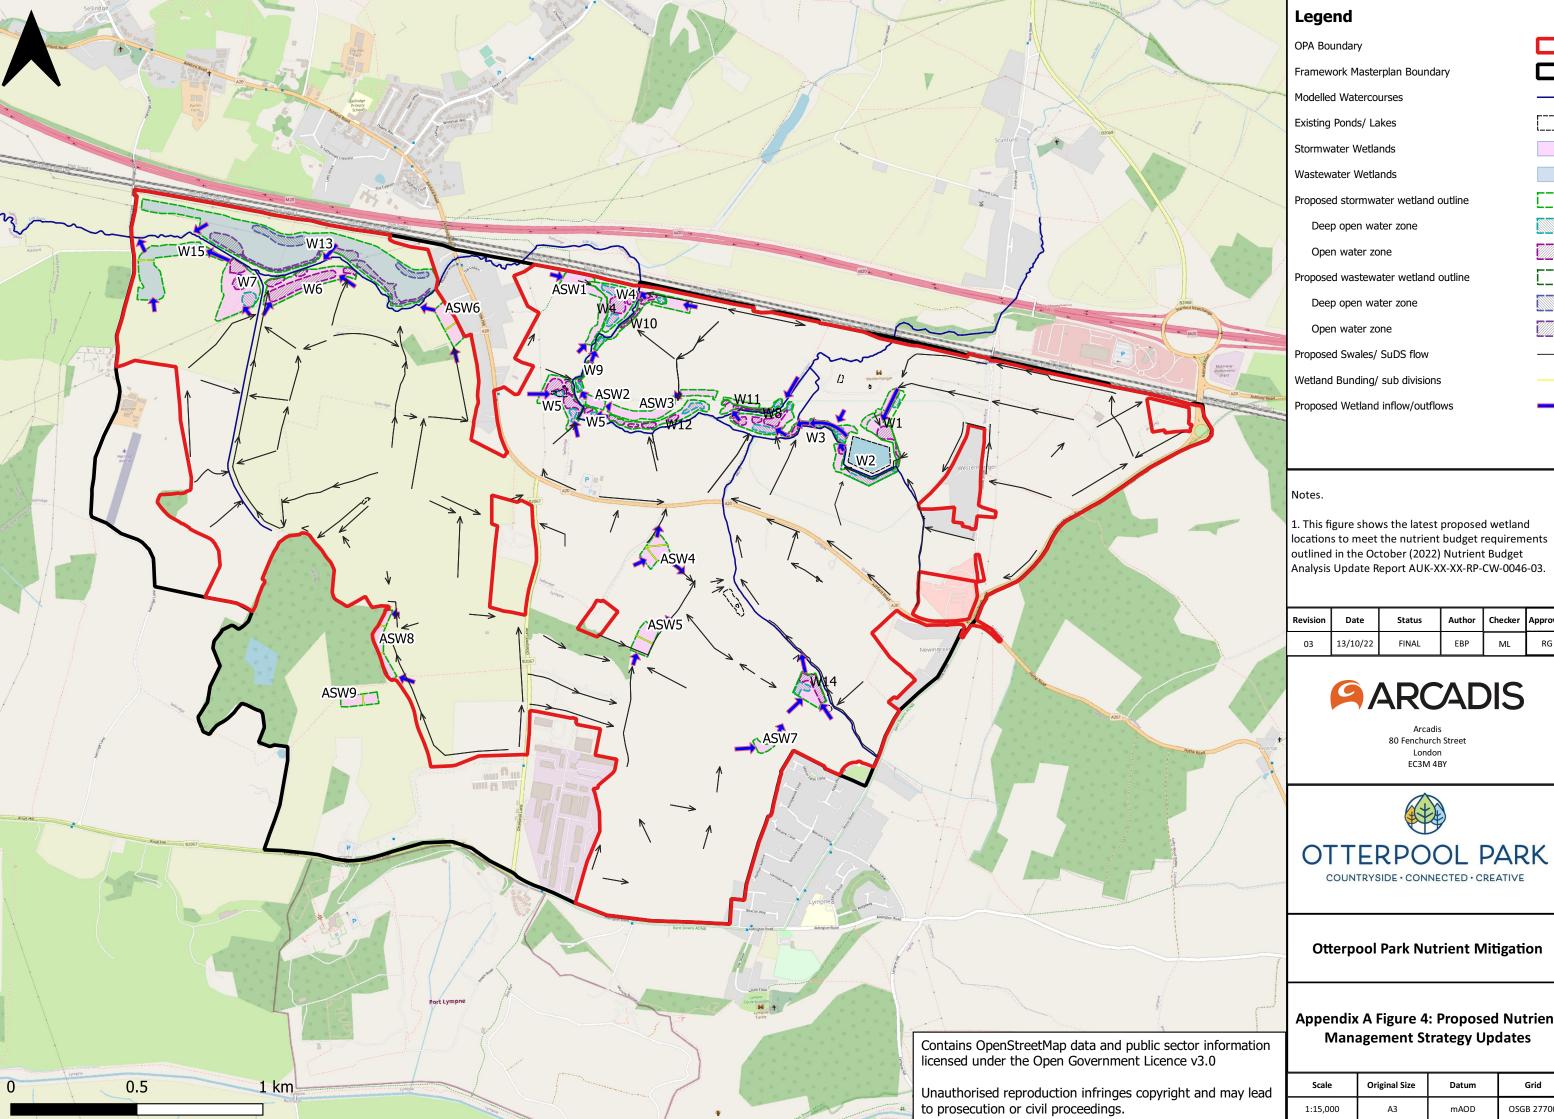

Proposed stormwater wetland outline

Deep open water zone

Proposed wastewater wetland outline

Analysis Update Report AUK-XX-XX-RP-CW-0046-03.

| Revision | Date     | Status | Author | Checker | Approver |
|----------|----------|--------|--------|---------|----------|
| 03       | 13/10/22 | FINAL  | EBP    | ML      | RG       |

80 Fenchurch Street London EC3M 4BY

**Otterpool Park Nutrient Mitigation** 

**Appendix A Figure 4: Proposed Nutrient Management Strategy Updates** 

| e   | Original Size | Datum | Grid       |  |
|-----|---------------|-------|------------|--|
| 000 | А3            | mAOD  | OSGB 27700 |  |