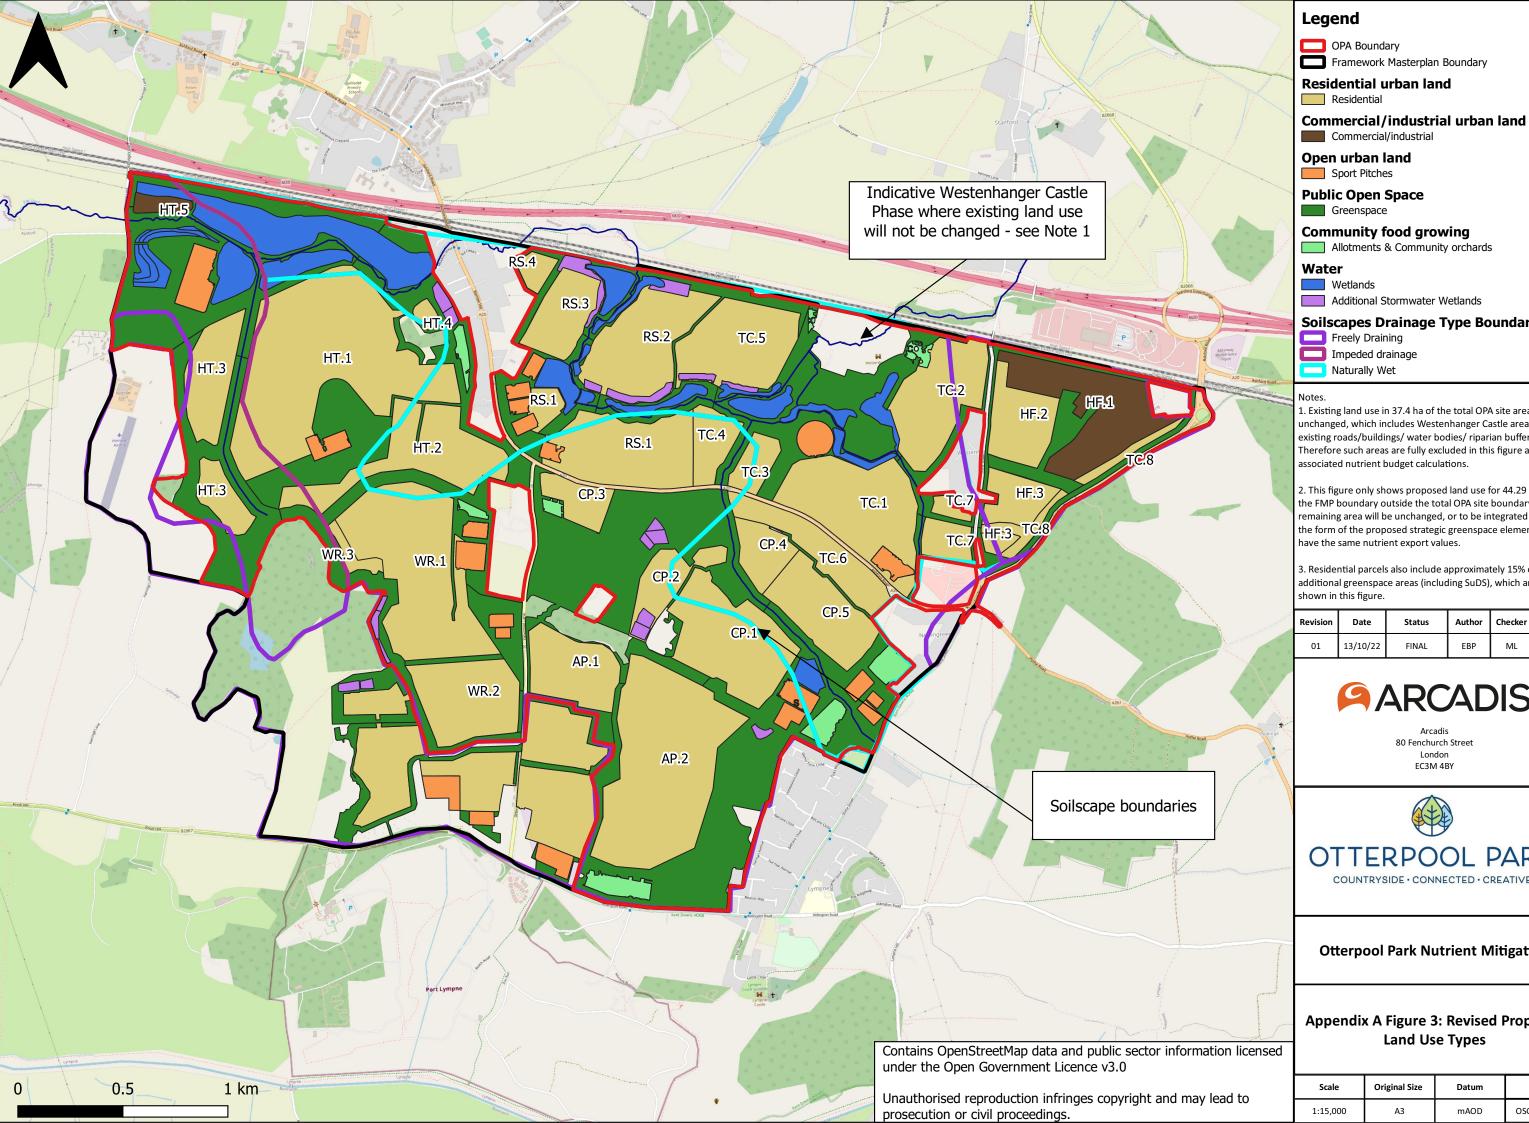

Framework Masterplan Boundary

**Residential urban land** 

# **Community food growing**

Allotments & Community orchards

Additional Stormwater Wetlands

### **Soilscapes Drainage Type Boundary**

- 1. Existing land use in 37.4 ha of the total OPA site area will be unchanged, which includes Westenhanger Castle area and existing roads/buildings/ water bodies/ riparian buffers etc. Therefore such areas are fully excluded in this figure and associated nutrient budget calculations.
- 2. This figure only shows proposed land use for 44.29 ha within the FMP boundary outside the total OPA site boundary. The remaining area will be unchanged, or to be integrated in the form of the proposed strategic greenspace elements, which have the same nutrient export values.
- 3. Residential parcels also include approximately 15% of additional greenspace areas (including SuDS), which are not

| Revision | Date     | Status | Author | Checker | Approver |
|----------|----------|--------|--------|---------|----------|
| 01       | 13/10/22 | FINAL  | EBP    | ML      | RG       |

80 Fenchurch Street London EC3M 4BY

**Otterpool Park Nutrient Mitigation** 

## **Appendix A Figure 3: Revised Proposed Land Use Types**

| ale Original Size |    | Datum | Grid       |  |
|-------------------|----|-------|------------|--|
| ,000              | А3 | mAOD  | OSGB 27700 |  |