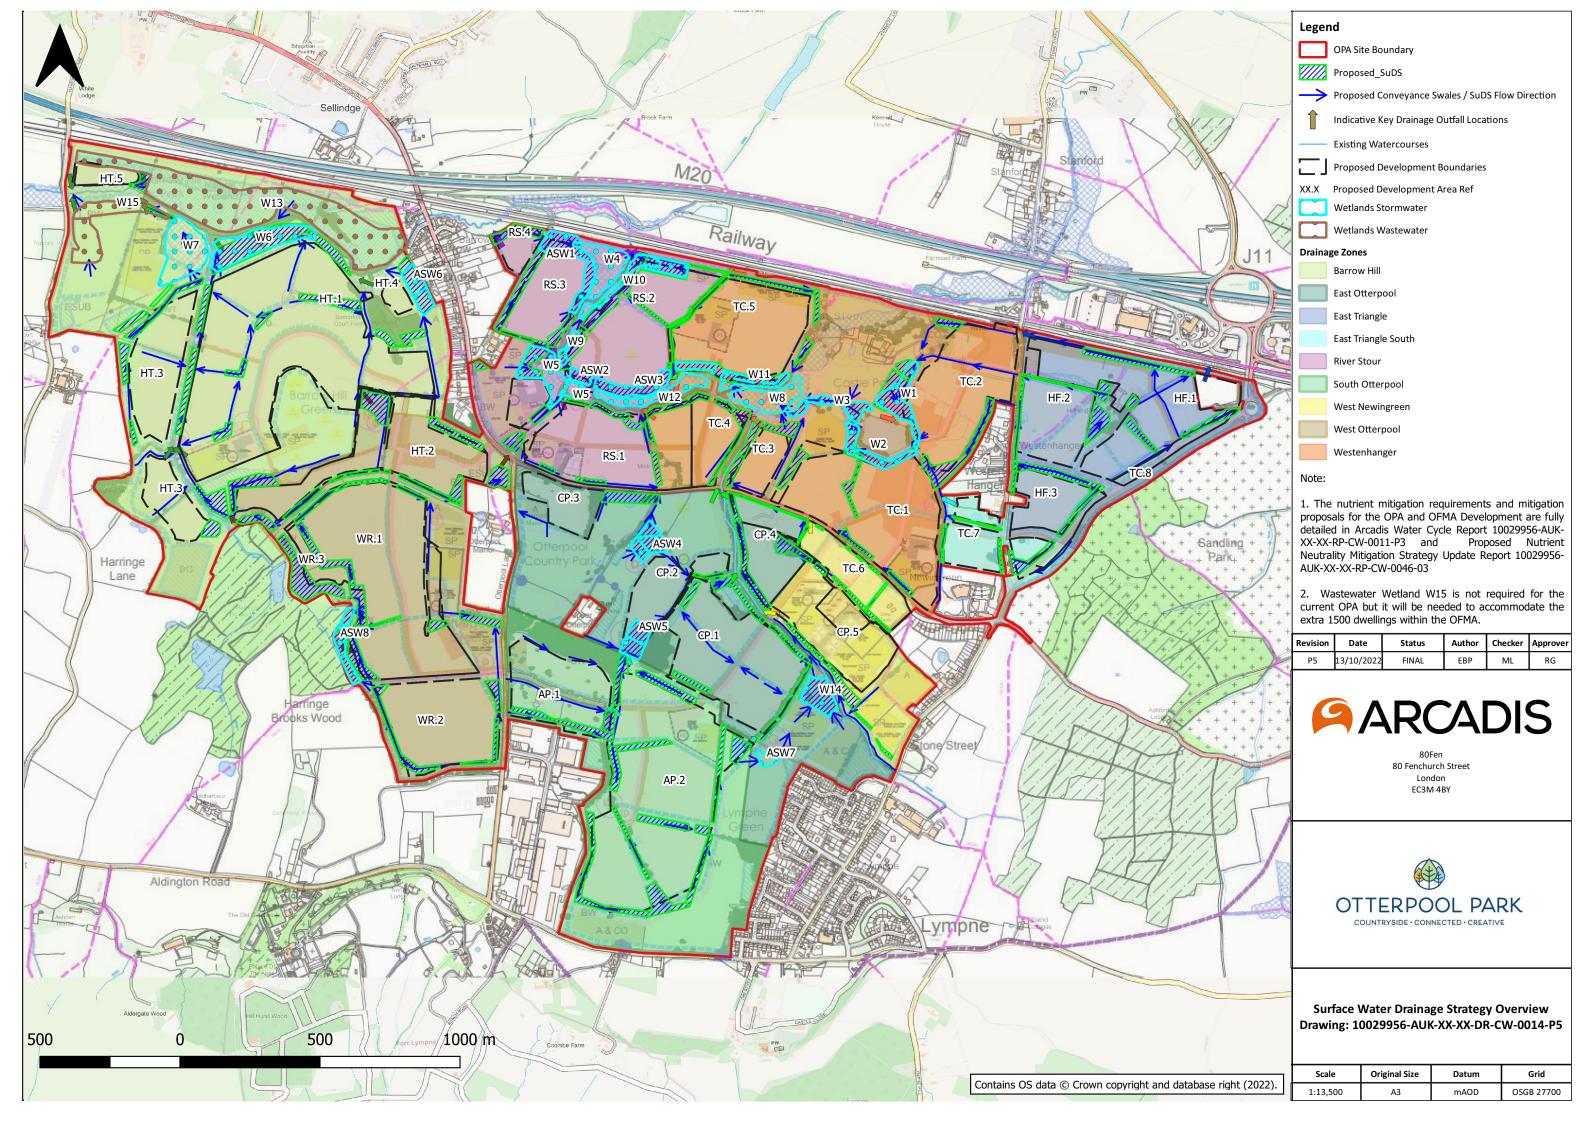

Types**

| ale Original Size |    | Datum | Grid       |  |
|-------------------|----|-------|------------|--|
| ,000              | А3 | mAOD  | OSGB 27700 |  |



Proposed stormwater wetland outline

Deep open water zone

Proposed wastewater wetland outline

Analysis Update Report AUK-XX-XX-RP-CW-0046-03.

| Revision | Date     | Status | Author | Checker | Approver |
|----------|----------|--------|--------|---------|----------|
| 03       | 13/10/22 | FINAL  | EBP    | ML      | RG       |



80 Fenchurch Street London EC3M 4BY



**Otterpool Park Nutrient Mitigation** 

**Appendix A Figure 4: Proposed Nutrient Management Strategy Updates** 

| e   | Original Size | Datum | Grid       |  |
|-----|---------------|-------|------------|--|
| 000 | А3            | mAOD  | OSGB 27700 |  |